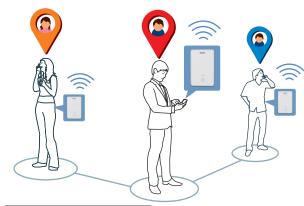

#### You can know which zone individuals and assets are currently located in.

#### Features

Bluetooth LE 5 Compatible: 2x speed / 4x long range / 8x advertising extension

BLE 5 Robust Tag provides real-time information on which zone individuals and assets are currently located in. The continuous monitoring of the construction progress at every stage enables

highly efficient process control.

- Built-in G-sensor into the tag to track its movement, get notifications when it falls off, is on the move, or changes its orientation.
- Use the data collected by the built-in Temperature, Humidity, Air Pressure sensor to analyze the environmental conditions over time or trigger alerts when needed.
- Get visual feedback from tag: Trigger the LED indicator to alert you about the status of the tag, locate your tags, or confirm successful user interaction.
- Power on / off, select mode or trigger event notification when button is pressed.
- Long battery life
- Waterproof design(IP67)
- Wide temperature design (Enterprise: -20°C~ 60°C, Industrial: -40°C~ 85°C)
- Multiple sensors can be flexible combined
- Beacon protocol compatible with iBeacon, Eddystone, Quuppa or Wirepas