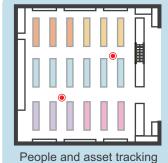

|
| Operating Temperature | -40°C~ 85°C                 |
| Dimensions (mm)       | 59 x 59 x 15 mm             |

Specifications are subject to change without further notice.



# GOOD WAY TECHNOLOGY CO., LTD.

3F, No. 135, Ln. 235, Baociao Rd., Sindian Dist., New Taipei City 231, Taiwan Tel: 886-2-8919-1200 Fax: 886-2-8919-1330 http://www.gtrend-auto.com/

E-mail:sales@goodway.com.tw



# **Bluetooth 5 Wearable Tag**

The Wearable Tag compatible with Bluetooth 5 and has NFC tag function and IP67 protection level, suitable for people and asset tracking.

The Wearable Tag can be worn on people by key ring or strap, or fixed to assets with double-sided tape. It can be applied to personnel or cargo flow management in warehouses, hospitals, exhibitions, amusement parks. Application





### Features

- Bluetooth LE 5 Compatible: 2x speed / 4x long range / 8x advertising extension
- Built-in G-sensor into the tag to track its movement, get notifications when it falls off, is on the move, or changes its orientation.
- Use the data collected by the built-in Temperature, Air Pressure sensor to analyze the environmental conditions over time or trigger alerts when needed.
- Get visual feedback from tag: Trigger the LED indicator to alert you about the status of the tag, locate your tags, or confirm successful user interaction.
- Power on / off, select mode or trigger event notification when button is pressed.
- Long battery life
- Built-in NFC Tag function (type 2)
- Waterproof design(IP67)
- Wide temperature design (Enterprise: -20°C~ 60°C, Industrial: -40°C~ 85°C)
- Multipl