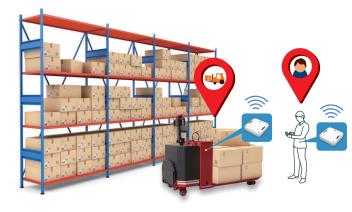

#### Application

ww.gtrend-auto.com

#### Features

Bluetooth LE 5 Compatible: 2x speed / 4x long range / 8x advertising extension

BLE 5 Robust Tag provides real-time information on which zone individuals and assets are currently located in. The continuous monitoring of the construction progress at every stage enables

highly efficient process control.

- Built-in G-sensor into the tag to track its movement, get notifications when it falls off, is on the move, or changes its orientation.
- Use the data collected by the built-in Temperature, Humidity, Air Pressure sensor to analyze the environmental conditions over time or trigger alerts when needed.
- Get visual feedback from tag: Trigger the LED indicator to alert you about the status of the tag, locate your tags, or confirm successful user interaction.
- Power on / off, select mode or trigger event notification when button is pressed.
- Long battery life
- Waterproof design(IP67)
- Wide temperature design (Enterprise: -20°C~ 60°C, Industrial: -40°C~ 85°C)
- Multiple sensors can be flexible combined
- Beacon protocol compatible with iBeacon, Eddystone, Quuppa or Wirepas